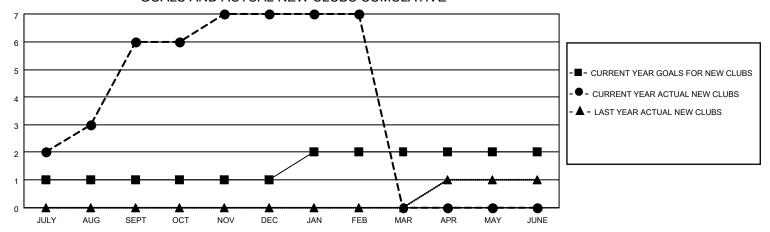

#### GOALS AND ACTUAL NEW CLUBS CUMULATIVE

## District 310 E

| Clubs RESULTS FOR 2022-2023 |   |   |   | Members RESULTS FOR 2022-2023 |    |     |     |
|-----------------------------|---|---|---|-------------------------------|----|-----|-----|
|                             |   |   |   |                               |    |     |     |
| JULY/AUG/SEPT               | 1 | 6 | 1 | JULY/AUG/SEPT                 | 25 | 187 | 113 |
| OCT/NOV/DEC                 | 0 | 1 | 0 | OCT/NOV/DEC                   | 0  | 40  | 69  |
| JAN/FEB/MAR                 | 1 | 0 | 0 | JAN/FEB/MAR                   | 25 | 32  | 5   |
| APR/MAY/JUNE                | 0 | 0 | 0 | APR/MAY/JUNE                  | 0  | 0   | 0   |