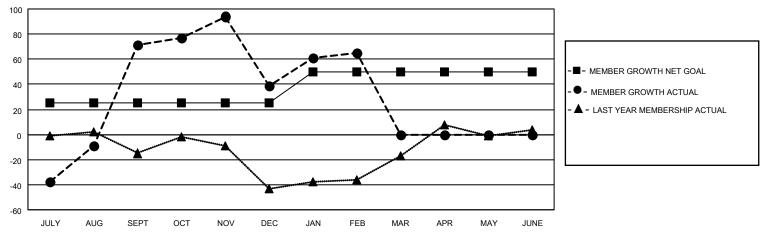

### GOALS AND ACTUAL MEMBERS CUMULATIVE

| DROPPED CLUBS: 1 |     | 28 CLUBS OF 68 ADDED 1 OR<br>MORE NEW MEMBERS | GENDER DISTRIBUTION            |              |  |
|------------------|-----|-----------------------------------------------|--------------------------------|--------------|--|
|                  |     | MORE NEW MEMBERS                              | MALE                           | 569 (40.70%) |  |
|                  |     |                                               | FEMALE 829 (59.30%)            |              |  |
| DROPPED MEMBERS  |     |                                               | NON BINARY                     | 0 (0.00%)    |  |
|                  |     |                                               | PREFER NOT TO ANSWER 0 (0.00%) |              |  |
| DECEASED         | 6   |                                               |                                |              |  |
| CLUB CANCELLED   | 0   | CLICK HERE FOR CUMULATIVE                     | TOTAL FAMILY UNIT MEMBERS      | 122          |  |
| OTHER            | 181 | MEMBERSHIP DATA                               |                                |              |  |
| TOTAL            | 187 |                                               | FAMILY MEMBERS PAYING HA       | LF DUES 68   |  |
|                  |     |                                               |                                |              |  |

## District 310 E

| Clubs RESULTS FOR 2022-2023 |   |   |   | Members RESULTS FOR 2022-2023 |    |     |     |
|-----------------------------|---|---|---|-------------------------------|----|-----|-----|
|                             |   |   |   |                               |    |     |     |
| JULY/AUG/SEPT               | 1 | 6 | 1 | JULY/AUG/SEPT                 | 25 | 187 | 113 |
| OCT/NOV/DEC                 | 0 | 1 | 0 | OCT/NOV/DEC                   | 0  | 40  | 69  |
| JAN/FEB/MAR                 | 1 | 0 | 0 | JAN/FEB/MAR                   | 25 | 32  | 5   |
| APR/MAY/JUNE                | 0 | 0 | 0 | APR/MAY/JUNE                  | 0  | 0   | 0   |